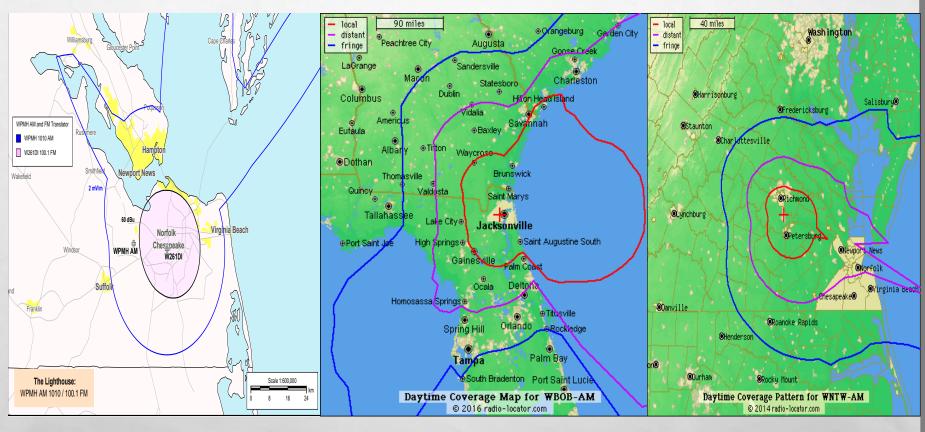

# Over 6,000,000 people live under the local signal An additional 2,000,000 live within the fringe signal

DAY TIME COVERAGE 35,000 WATTS

NIGHT TIME COVERAGE 1,500 WATTS

VA / FL Radio Market Coverage Maps
www.ALLIANCE4theBRAVE.COM