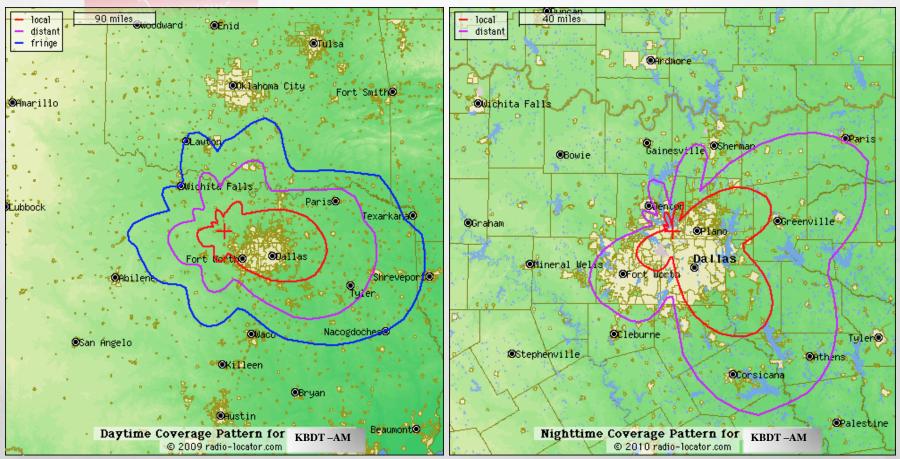

# Over 6,000,000 people live under the local signal An additional 2,000,000 live within the fringe signal

DAY TIME COVERAGE 35,000 WATTS

NIGHT TIME COVERAGE 1,500 WATTS

VA / FL Radio Market Coverage Maps
www.ALLIANCE4theBRAVE.COM